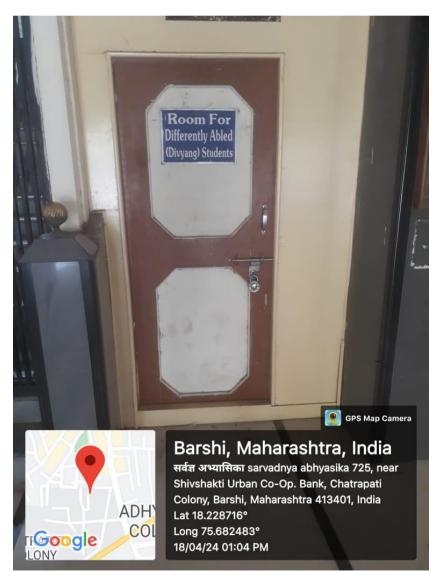

## **Disabled-Friendly Environment**

Lift in Library Building

**Ramp for Differently Abled Students** 

**Room for Differently Abled Students** 