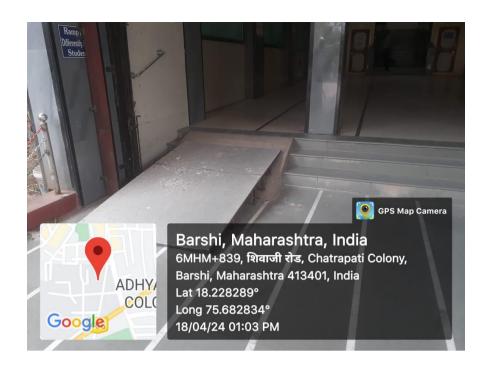

## **Disabled-Friendly Environment**

Lift in Library Building

**Ramp for Differently Abled Students** 

**Room for Differently Abled Students** 