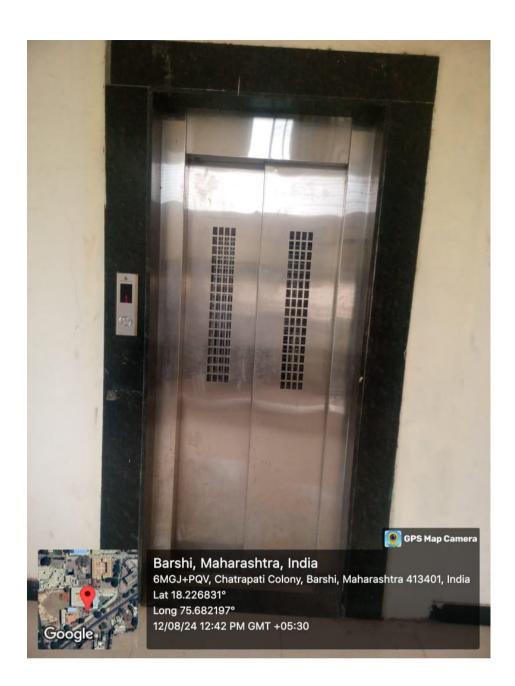

## **Disabled-Friendly Environment**

Lift in Library Building

**Ramp for Differently Abled Students** 

**Room for Differently Abled Students** 