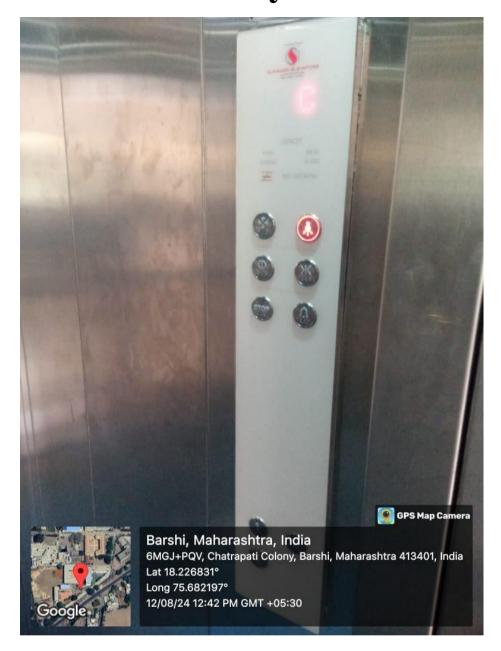

## **Disabled-Friendly Environment**

Lift in Library Building

**Ramp for Differently Abled Students** 

**Room for Differently Abled Students** 